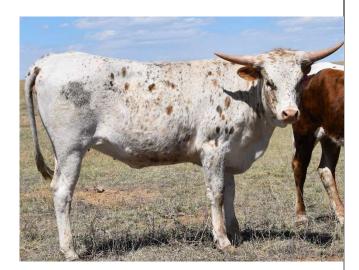

#### MISS RED ROCK LV

DOB: 3/23/2018

PCC Rim Rock WBAR Urmy Rock WBAR Respected Polkadot

Comments: She will have a 2024 calf by TUFF AND READY (a son of Cowboy Tuff Chex) then turned in with BACKFIRED LOVE LV for a 2025 calf. She placed FIRST at the only two futurities we showed her in. She really puts the beef, size, and great conformation on her offspring. She HAS A CALF every year and it is usually at the top weight at weaning. One of her bulls ROCKY LV has been in the money at futurities. She has several greats in her pedigree, JP RIO GRANDE and HUNTS DEMANDS RESPECT are in her ancestry, so she should produce some horn. She will eat out of your hand and is easy to work around and is a great mother/milker.

**CONSIGNOR: Mike & Linda Metcalfe** 