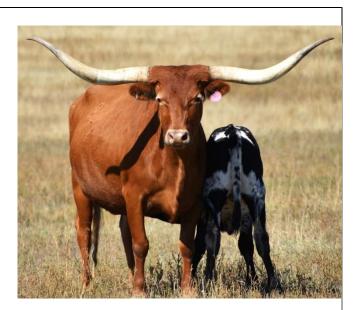

#10 named TIN MAN as he has the muscle and conformation. SELLS TODAY!!



**CONSIGNOR: Mike & Linda Metcalfe** 

Registration #: 280421 PH #: 8/7

Bandera Chex Fifty-Fifty BCB Ringaling BCB

#### WSR TWO BITS DOB: 6/24/2018

Coach Scratchit BL 117 Hatchet

Comments: Two Bits should have a calf by Backfired Love LV by sale date If theres time to breed her back she will be with Backfired again. WSR Two Bits is a unique combination of some of the hottest genetics on the top side and some foundation Loomis breeding on the bottom. Her sire is the great 50/50 and her dam is a Coach daughter called Scratchit BL 117. Two Bits has been a great cow for us and has had calves every year. Here's your chance to get a fine 50/50 daughter. They are kind of hard to find right now. Don't let her get away.



**CONSIGNOR: Mike & Linda Metcalfe** 

## Lot 30

Registration #: 288026 PH #: 113

M2 Rifleman M2 Thunder Shadow Jubilee

#### SWEET THUNDER LV

DOB: 7/9/2021

Dynamite Chex Bella Chex LV BRR Bella Aria

Comments: Sweet Thunder LV is exposed to Backfired Love LV. This young cow is put together like a brick house. She has so much structure,muscle and balance it is really hard to let her go. She is by M2Thunder which brings in Rifleman and Shadow Jubilee and out of a Bella Rio bred cow called Bella Chex LV. She could be any color and be a stand out cow but she's black as a stovepipe and if you are a smart person who likes black she will fit your program like a glove. Her conformation is flawless,



Registration #: 293556 PH #: 323

CV Backfired Backfired Love LV HL Falling In Love

####