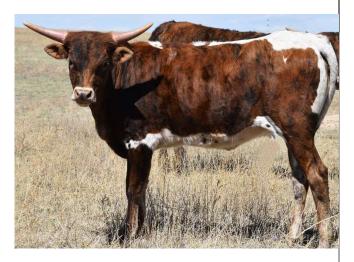

#### MISS RED ROCK LV

DOB: 3/23/2018

PCC Rim Rock WBAR Urmy Rock WBAR Respected Polkadot

Comments: She will have a 2024 calf by TUFF AND READY (a son of Cowboy Tuff Chex) then turned in with BACKFIRED LOVE LV for a 2025 calf. She placed FIRST at the only two futurities we showed her in. She really puts the beef, size, and great conformation on her offspring. She HAS A CALF every year and it is usually at the top weight at weaning. One of her bulls ROCKY LV has been in the money at futurities. She has several greats in her pedigree, JP RIO GRANDE and HUNTS DEMANDS RESPECT are in her ancestry, so she should produce some horn. She will eat out of your hand and is easy to work around and is a great mother/milker.

**CONSIGNOR: Mike & Linda Metcalfe** 