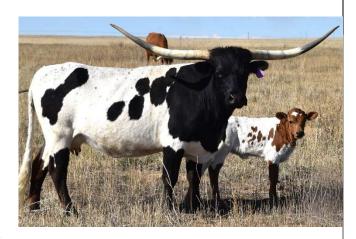

r** 

Sniper

K.C. Winter Queen

RISKY SNIPER DOB: 5/2/2016

Sittin Bull DDL Risky Respect HL Risky Emmi

Comments: Risky Sniper sells with a heifer calf at side by Tuff and Ready and is being exposed back to Backfired Love LV. She is a stand out in the pasture with her true black against white contrast. She is balanced, has clean lines and good conformation. Risky has been a great mother and produces a calf every year. She holds her weight well, even while nursing a calf. She has produced a black & white herd sire and several black/white offspring. She is a very consistent producer as every year she has a calf like clockwork. She milks good and takes care of her calf. With SNIPER,SHARP SHOOTER, TOP CALIBER, SITTIN BULL and HUNTS COMMAND RESPECT. She should pass on lots of horn genetics.



**CONSIGNOR: Mike & Linda Metcalfe** 

## Lot 28

Registration #: 286061 PH #: 922

Cowboy Tuff Chex Del Charro

SR Madden's Firefly 203

#### TENACIOUS

DOB: 10/29/2019

Sniper Dark Star CB 611 Shamrock Texas Star

Comments: He has been a great young bull, he is the TRUE BLACK and has given us several true black & white offspring. He broke about 4-5" off of one of his tips. His sire is way over 90"ttt. HIS BLACK & WHITE HEIFERS are our highest selling heifers. He has a great pedigree for horn, conformation and color. He has COWBOY TUFF CHEX, SNIPER, TEJAS STAR, RHF SHARP SHOOTER, BL RIO CATCHIT and DELTA VAN HORNE. as ancestors. TENACIOUS passes it all on, Color, great horn genetics, and great conformation. Check out the body on his son lot#10 named TIN MAN as he has the muscle and conf