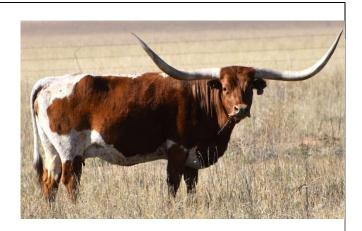

Registration #: 279861 PH #: 86

WS Jamakizm

Red Iron

Shining Victory

#### MISS RED ROCK LV

DOB: 3/23/2018

PCC Rim Rock WBAR Urmy Rock WBAR Respected Polkadot

Comments: She will have a 2024 calf by TUFF AND READY (a son of Cowboy Tuff Chex) then turned in with BACKFIRED LOVE LV for a 2025 calf. She placed FIRST at the only two futurities we showed her in. She really puts the beef, size, and great conformation on her offspring. She HAS A CALF every year and it is usually at the top weight at weaning. One of her bulls ROCKY LV has been in the money at futurities. She has several greats in her pedigree, JP RIO GRANDE and HUNTS DEMANDS RESPECT are in her ancestry, so she should produce some horn. She will eat out of your hand and is easy to work around and is a great mother/milker.



**CONSIGNOR: Mike & Linda Metcalfe** 

## Lot 6

Registration #: 283821 PH #: 913

WS Jamakizm Red Iron

**Shining Victory** 

**Top Marks** 

**EVE'S VICTORY LV** 

DOB: 4/5/2019

Eve's Joy Whisper's Eve

Comments: In 2023 she was bred to TUFF AND READY (a son of COWBOY TUFF CHEX) for a 2024 calf. She has 100.25" of Total Horn. A very CLASSY, refined young cow, with excellent dark brindle color balanced body and great conformation. She has the big body, and great color from her sire RED IRON (a full brother to DRAG IRON and is over 100" TH) plus some horn genetics with TOP CALIBER, JAMAZIM, EMPEROR, and GUNMAN. Eve is a unique cow, from her horn set to ther color, she is a standout in any pasture. Someone with great taste will take this remarkable cow home. She is a great mother.



Reg