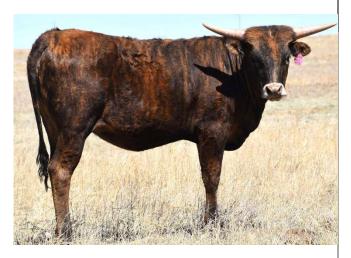

#### NOBLE MARK

DOB: 4/14/2011

Mile Marker Special Mark Special Blend

Comments: She was bred in 2023 to our true black & white bull TENACIOUS and is presently in pasture with BACKFIRED LOVE LV. Look at her great genetic foundation, her deep body, beautiful horn set, and beautiful twist. Her twist comes from the top side with OVERKILL and the great OVERLYN cow which was one of the most proven twisting horned cows in the breed. You also have just the right amount of BUTTLER with VJ TOMIE in there. On the bottom side you are looking at the big MILE MARKER bull and FIELDER, sire of FIELD OF PEARLS. She goes back to many of the greats in the longhorn world. NOBLE MARK is very easy to work around, a GREAT mother, and is milking machine. She has awesome conformation, clean lines and balance. Her calves usually wean at the highest weights and she breeds right back after calving. SHE JUST KEEPS ON PRODUCING and is an easy keeper.