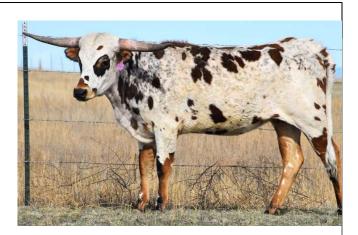

## Lot 2

Registration #: 293555 PH #: 324

WS Jamakizm Red Iron

Shining Victory

**RED SUGAR LV** DOB: 4/6/2023

Southern Star 100 Sugarberry WF214 Westfarms Periwinkle 5/0

Comments: She is unexposed and should be old enough to breed by sale day. A unique heifer with multiple colored speckles, she should be a big a cow as both her sire and dam are big. She has the genetics to pass on exceptional HORN, body, size and amazing conformation. Her sire is a full brother to DRAG IRON (tall and weighs 2200lbs). SUGAR'S brother CLEAR MAN LV won six Horn Show Case CHAMPIONSHIPS, and did well at the futurities. Her sire has over 100" of total horn and her dam had over 97.25 TH. Consequently, her progeny should be phenomenal. If we were not selling out she would be a keeper.