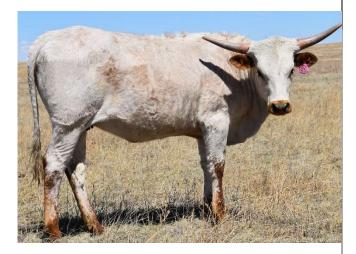

#### MISS RED ROCK LV

DOB: 3/23/2018

PCC Rim Rock WBAR Urmy Rock WBAR Respected Polkadot

Comments: She will have a 2024 calf by TUFF AND READY (a son of Cowboy Tuff Chex) then turned in with BACKFIRED LOVE LV for a 2025 calf. She placed FIRST at the only two futurities we showed her in. She really puts the beef, size, and great conformation on her offspring. She HAS A CALF every year and it is usually at the top weight at weaning. One of her bulls ROCKY LV has been in the money at futurities. She has several greats in her pedigree, JP RIO GRANDE and HUNTS DEMANDS RESPECT are in her ancestry, so she should produce some horn. She will eat out of your hand and is easy to work around and is a great mother/milker.