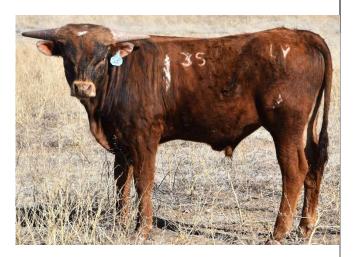

Registration #: 290089 PH #: 21

CV Backfired Backfired Love LV HL Falling in Love

**FIREBALL LV** DOB: 4/1/2022

RR Tequila Sunrise Texana Sunrise LV Molly's Red Texa

Comments: He should make an awesome HERD SIRE as he has it all, great beefy conformation, clean lines, balance, unique blond brindle color, and a tremendous amount of horn for his age. He just turned two and already measures over 70"ttt. We checked results of the HSC and realize we should have entered him in it as he would have won is class. He has the great disposition, size and body of his grand sire RR TEQUILA SUNRISE (11 HSC CHAMPIONSHIPS). He gets his lower horn from BACKFIRED LOVE LV(who is over 91"ttt), also long lateral horn of RR TEQUILA SUNRISE. All three of these bulls carry the brindle gene. He has not only HORN but great conformation, size, balance, and color to offer as a herd sire. We bred him to our young heifers in 2024. They are vet checked confirmed bred to him. So we know he can get the job done.