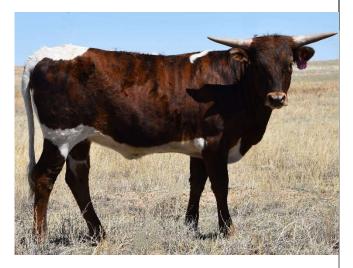

# REDIRON

WS Jamakizm X Shining Victory

He puts size, muscle, horn & color on his offspring. Check them out!

a few offs

loyful Spring

**Reds Monarch LV** 

**Miss Red Rock LV** 

Iron Penny LV

**Eves Victory LV** 

Sittin Pretty LV