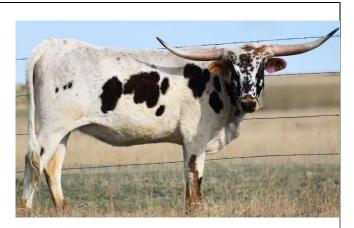

#### NOBLE MARK

DOB: 4/14/2011

Mile Marker Special Mark Special Blend

Comments: She was bred in 2023 to our true black & white bull TENACIOUS and is presently in pasture with BACKFIRED LOVE LV. Look at her great genetic foundation, her deep body, beautiful horn set, and beautiful twist. Her twist comes from the top side with OVERKILL and the great OVERLYN cow which was one of the most proven twisting horned cows in the breed. You also have just the right amount of BUTTLER with VJ TOMIE in there. On the bottom side you are looking at the big MILE MARKER bull and FIELDER, sire of FIELD OF PEARLS. She goes back to many of the greats in the longhorn world. NOBLE MARK is very easy to work around, a GREAT mother, and is milking machine. She has awesome conformation, clean lines and balance. Her calves usually wean at the highest weights and she breeds right back after calving. SHE JUST KEEPS ON PRODUCING and is an easy keeper.