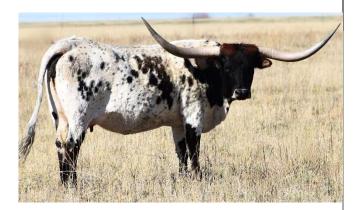

Comments: In 2023 she was bred to TUFF AND READY (a son of COWBOY TUFF CHEX) for a 2024 calf. She has 100.25" of Total Horn. A very CLASSY, refined young cow, with excellent dark brindle color balanced body and great conformation. She has the big body, and great color from her sire RED IRON (a full brother to DRAG IRON and is over 100" TH) plus some horn genetics with TOP CALIBER, JAMAZIM, EMPEROR, and GUNMAN. Eve is a unique cow, from her horn set to ther color, she is a standout in any pasture. Someone with great taste will take this remarkable cow home. She is a great mother.