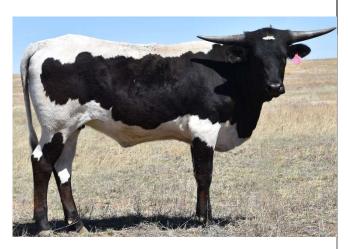

#### TENACIOUS

DOB: 10/29/2019

Sniper Dark Star CB 611 Shamrock Texas Star

Comments: He has been a great young bull, he is the TRUE BLACK and has given us several true black & white offspring. He broke about 4-5" off of one of his tips. His sire is way over 90"ttt. HIS BLACK & WHITE HEIFERS are our highest selling heifers. He has a great pedigree for horn, conformation and color. He has COWBOY TUFF CHEX, SNIPER, TEJAS STAR, RHF SHARP SHOOTER, BL RIO CATCHIT and DELTA VAN HORNE. as ancestors. TENACIOUS passes it all on, Color, great horn genetics, and great conformation. Check out the body on his son lot#10 named TIN MAN as he has the muscle and conformation. SELLS TODAY!!