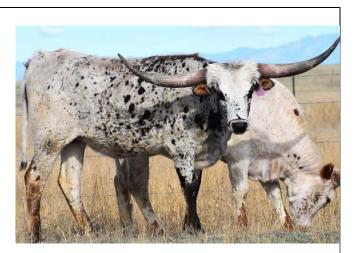

#### **MORNING DOVE 218**

DOB: 8/31/2018

PCC Evader CR Desert Dove LLL Gunsmoke's Molly

Comments: She has been exposed to RED IRON (full brother to DRAG IRON with over 100" Total horn). A very balanced cow with excellent conformation and color. She has a beautiful lateral roll to her horn set and is easy to work around. She is a good milker and mother. She has a good pedigree for horn and color with Peacemaker, Ringa Dinger, and Gunman in her ancestry.

#### **CONSIGNOR: Mike & Linda Metcalfe**