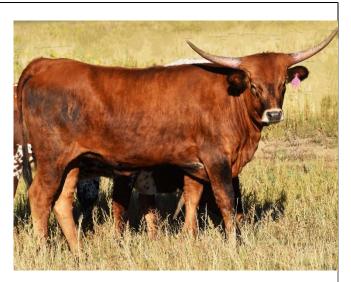

#### **MORNING DOVE 218**

DOB: 8/31/2018

PCC Evader CR Desert Dove LLL Gunsmoke's Molly

Comments: She has been exposed to RED IRON (full brother to DRAG IRON with over 100" Total horn). A very balanced cow with excellent conformation and color. She has a beautiful lateral roll to her horn set and is easy to work around. She is a good milker and mother. She has a good pedigree for horn and color with Peacemaker, Ringa Dinger, and Gunman in her ancestry.