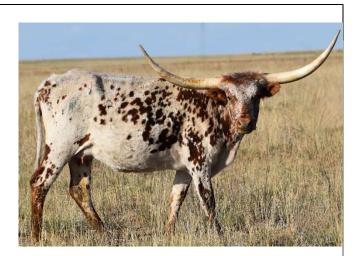

#### **MORNING DOVE 218**

DOB: 8/31/2018

PCC Evader CR Desert Dove LLL Gunsmoke's Molly

Comments: She has been exposed to RED IRON (full brother to DRAG IRON with over 100" Total horn). A very balanced cow with excellent conformation and color. She has a beautiful lateral roll to her horn set and is easy to work around. She is a good milker and mother. She has a good pedigree for horn and color with Peacemaker, Ringa Dinger, and Gunman in her ancestry.