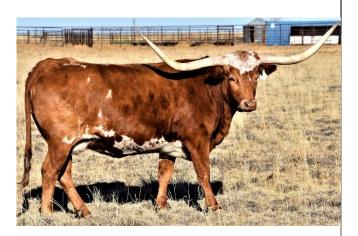

Registration #: 290089 PH #: 21

CV Backfired Backfired Love LV HL Falling in Love

**FIREBALL LV** DOB: 4/1/2022

RR Tequila Sunrise Texana Sunrise LV Molly's Red Texa

Comments: He should make an awesome HERD SIRE as he has it all, great beefy conformation, clean lines, balance, unique blond brindle color, and a tremendous amount of horn for his age. He just turned two and already measures over 70"ttt. We checked results of the HSC and realize we should have entered him in it as he would have won is class. He has the great disposition, size and body of his grand sire RR TEQUILA SUNRISE (11 HSC CHAMPIONSHIPS). He gets his lower horn from BACKFIRED LOVE LV(who is over 91"ttt), also long lateral horn of RR TEQUILA SUNRISE. All three of these bulls carry the brindle gene. He has not only HORN but great conformation, size, balance, and color to offer as a herd sire. We bred him to our young heifers in 2024. They are vet checked confirmed bred to him. So we know he can get the job done.

**CONSIGNOR: Mike & Linda Metcalfe** 