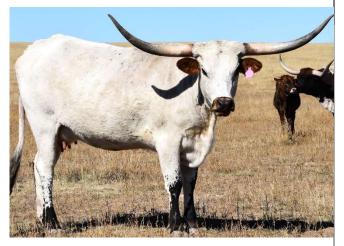

#### HELM JEWELL DOB: 8/15/2014

Temptation's The Ace Helm Temptation's Rose Cheer Leader 691

Comments: Jewel sells exposed to Red Iron for a fall baby. This cow comes out of one of the most respected breeding programs in the longhorn world; Helm Cattle Co. Her sire, Helm Toro Caliente is a Rio Grande son and her dam is by the great old herd sire Temptations The Ace. Jewel has no flaws; her disposition is great, she has the most lateral horns of any cow we have ever owned( pushing 90"), she's tall, long, and is a great milker. Jewel has the ability to take a program forward by leaps and bounds. May be the best cow in the sale.