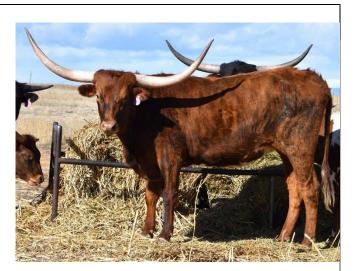

und, a GREAT mother, and is milking machine. She has awesome conformation, clean lines and balance. Her calves usually wean at the highest weights and she breeds right back after calving. SHE JUST KEEPS ON PRODUCING and is an easy keeper.



Registration #: 288023 PH #: 110

WS Jamakizm

Red Iron

Shining Victory

#### **RED ROSE LV** DOB: 4/22/2021

Outlawed Dixie Rose BL Plum Samson

Comments: This year she was in the pasture with BACKFIRED LOVE LV until sale This is a great RED IRON (full bro to DRAG IRON) young cow. Her top side brings in JAMAKIZM, and VICTOR LAP. Her dam is DIXIE ROSE by OUTLAWED, going back to CV COWBOY CASANOVA and RJF SHEZA SITTIN PRETTY. She is a gorgeous red brindle color with great conformation, size and total horn for her age. She is big, easy to work around.



**CONSIGNOR: Mike & Linda Metcalfe** 

## Lot 10

Registration #: 292738 PH #: 35

Del Charro Tenacious Dark Star CB 611

#### TIN MAN LV

DOB: 5/11/2023

Red Iron Pretty Symbol LV Iron Symbol SS

Comments: He started out just a red calf with a few white streaks on him but has turned into a beautiful blood red brindle with black brindle markings. His pedigree is amazing, with Del Charro and Cowboy Tuff Chex on the top side. His dam is double bred Jamakizm by way of Red Iron (multiple futurity winning sire) and Iron Symbol SS ( the cow that led the futurity money earners list for so long in 2023) This young bull has the mass the structure and the horn direction to be a great prospect for a discriminating breeder. Look close at this young bull.



Registration #: 292741 PH #: 310

CV Backf