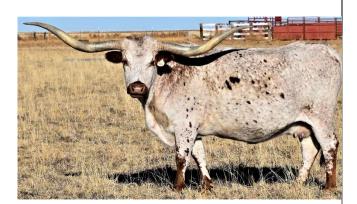

#### MISS RED ROCK LV

DOB: 3/23/2018

PCC Rim Rock WBAR Urmy Rock WBAR Respected Polkadot

Comments: She will have a 2024 calf by TUFF AND READY (a son of Cowboy Tuff Chex) then turned in with BACKFIRED LOVE LV for a 2025 calf. She placed FIRST at the only two futurities we showed her in. She really puts the beef, size, and great conformation on her offspring. She HAS A CALF every year and it is usually at the top weight at weaning. One of her bulls ROCKY LV has been in the money at futurities. She has several greats in her pedigree, JP RIO GRANDE and HUNTS DEMANDS RESPECT are in her ancestry, so she should produce some horn. She will eat out of your hand and is easy to work around and is a great mother/milker.

**CONSIGNOR: Mike & Linda Metcalfe** 