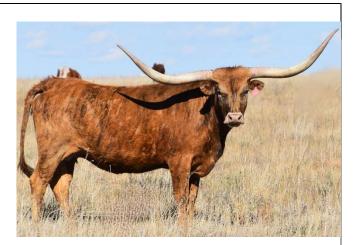

### TOP PENNY

DOB: 5/21/2016

Lever Action 3-8 Penny Annie 29/2 Bar S Annie Oakley

Comments: Bred to BACKFIRED LOVE LV for a 2024 offspring. She is a big correct, well conformed daughter by a son of TOP CALIBER. On the bottom side you have a double dose of WINCHESTER (that is where her awesome muscular HIP is coming from). She is smooth, with great conformation, beautiful roll to her horns and SHE PRODUCES LOTS OF COLOR. Penny is a great milker/mother, easy keeper and produces a calf every year.