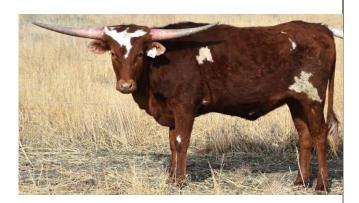

#### MISS RED ROCK LV

DOB: 3/23/2018

PCC Rim Rock WBAR Urmy Rock WBAR Respected Polkadot

Comments: She will have a 2024 calf by TUFF AND READY (a son of Cowboy Tuff Chex) then turned in with BACKFIRED LOVE LV for a 2025 calf. She placed FIRST at the only two futurities we showed her in. She really puts the beef, size, and great conformation on her offspring. She HAS A CALF every year and it is usually at the top weight at weaning. One of her bulls ROCKY LV has been in the money at futurities. She has several greats in her pedigree, JP RIO GRANDE and HUNTS DEMANDS RESPECT are in her ancestry, so she should produce some horn. She will eat out of your hand and is easy to work around and is a great mother/milker.