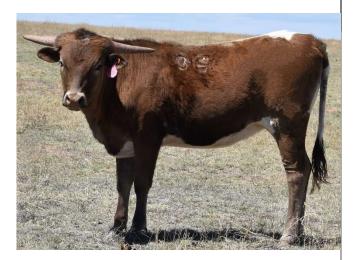

### TOP PENNY

DOB: 5/21/2016

Lever Action 3-8 Penny Annie 29/2 Bar S Annie Oakley

Comments: Bred to BACKFIRED LOVE LV for a 2024 offspring. She is a big correct, well conformed daughter by a son of TOP CALIBER. On the bottom side you have a double dose of WINCHESTER (that is where her awesome muscular HIP is coming from). She is smooth, with great conformation, beautiful roll to her horns and SHE PRODUCES LOTS OF COLOR. Penny is a great milker/mother, easy keeper and produces a calf every year.