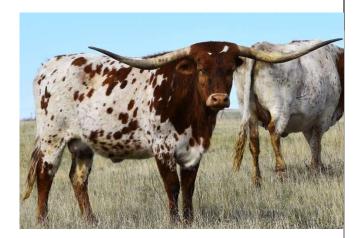

#### **MORNING DOVE 218**

DOB: 8/31/2018

PCC Evader CR Desert Dove LLL Gunsmoke's Molly

Comments: She has been exposed to RED IRON (full brother to DRAG IRON with over 100" Total horn). A very balanced cow with excellent conformation and color. She has a beautiful lateral roll to her horn set and is easy to work around. She is a good milker and mother. She has a good pedigree for horn and color with Peacemaker, Ringa Dinger, and Gunman in her ancestry.

#### **CONSIGNOR: Mike & Linda Metcalfe**