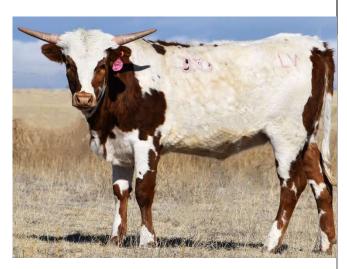

#### MISS RED ROCK LV

DOB: 3/23/2018

PCC Rim Rock WBAR Urmy Rock WBAR Respected Polkadot

Comments: She will have a 2024 calf by TUFF AND READY (a son of Cowboy Tuff Chex) then turned in with BACKFIRED LOVE LV for a 2025 calf. She placed FIRST at the only two futurities we showed her in. She really puts the beef, size, and great conformation on her offspring. She HAS A CALF every year and it is usually at the top weight at weaning. One of her bulls ROCKY LV has been in the money at futurities. She has several greats in her pedigree, JP RIO GRANDE and HUNTS DEMANDS RESPECT are in her ancestry, so she should produce some horn. She will eat out of your hand and is easy to work around and is a great mother/milker.