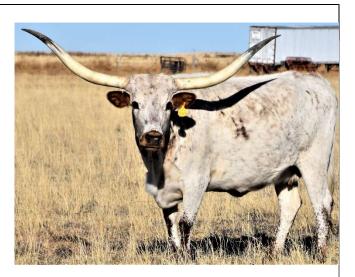

Registration #: CI305977 PH #: 1/16

Cowboy Up Chex RR Escondido Red 260 RR Red Clover

#### **RED'S PRINCESS**

DOB: 1/30/2016

Big Wig BW Prissy MO Bar III

Comments: It hurts to let this one go. Red's Princess sells with a bull calf at side by Backfired Love LV and exposed back the same way. Princess is one of those cows that not only out produces herself, she knocks it out of the park every time. She is the dam of Thunder Princess who went well over 80" as a 3 yr. old, Iron Princess LV who won several shows and futurities the toughest being the Legacy where she beat heifers 2 yrs. older and all top shelf heifers. The calf at side is by Backfired and is looking like a great prospect. This cow is a constant money maker She knows her job and is very good at it She is our best producer.



**CONSIGNOR: Mike & Linda Metcalfe** 

## Lot 24

Registration #: 292742 PH #: 5123

Clear Man LV Rocky LV

Miss Red Rock LV

**ROXY LV** DOB: 5/1/2023

Noble Knight Noble Mark Special Mark

Comments: Roxy LV sells open for the bull of your choice. This young heifer is one you just keep coming back to when looking at a group. She's very hard to fault. Clean lines lots of muscle very correct conformation and knock your socks off color. Her sire Rocky LV was a combination of so much of our genetics. 6 time HSC champ, Clear Man LV and out of a Red Iron daughter Miss Red Rock that brings in PCC Rim Rock. Her bottom side is the heavy muscled cattle like Overkill, Mile Marker, and Red Iron. Roxy is going to be a very nice cow and she may win some shows along the way. Take her home and make the