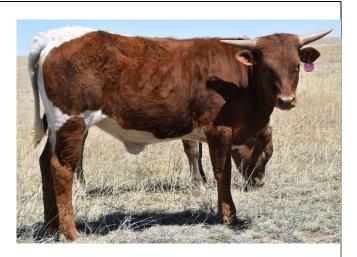

### TOP PENNY

DOB: 5/21/2016

Lever Action 3-8 Penny Annie 29/2 Bar S Annie Oakley

Comments: Bred to BACKFIRED LOVE LV for a 2024 offspring. She is a big correct, well conformed daughter by a son of TOP CALIBER. On the bottom side you have a double dose of WINCHESTER (that is where her awesome muscular HIP is coming from). She is smooth, with great conformation, beautiful roll to her horns and SHE PRODUCES LOTS OF COLOR. Penny is a great milker/mother, easy keeper and produces a calf every year.