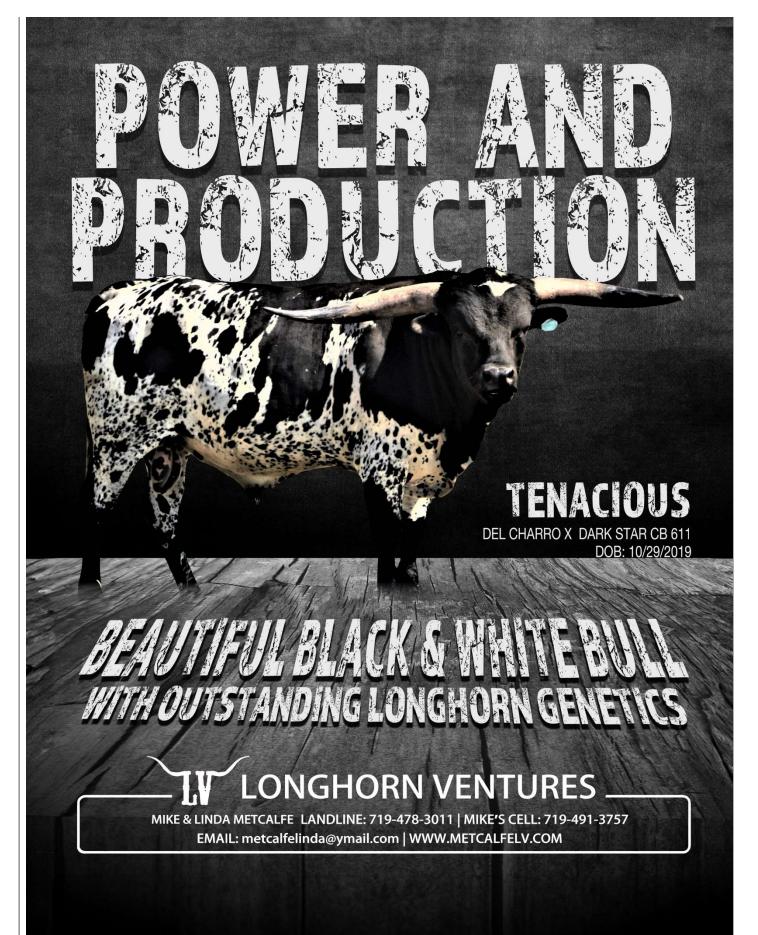

#### TENACIOUS

DOB: 10/29/2019

Sniper Dark Star CB 611 Shamrock Texas Star

Comments: He has been a great young bull, he is the TRUE BLACK and has given us several true black & white offspring. He broke about 4-5" off of one of his tips. His sire is way over 90"ttt. HIS BLACK & WHITE HEIFERS are our highest selling heifers. He has a great pedigree for horn, conformation and color. He has COWBOY TUFF CHEX, SNIPER, TEJAS STAR, RHF SHARP SHOOTER, BL RIO CATCHIT and DELTA VAN HORNE. as ancestors. TENACIOUS passes it all on, Color, great horn genetics, and great conformation. Check out the body on his son lot#10 named TIN MAN as he has the muscle and conformation. SELLS TODAY!!