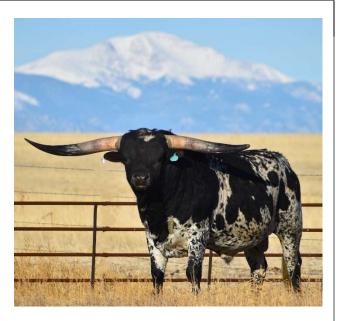

# REDIRON

WS Jamakizm X Shining Victory

He puts size, muscle, horn & color on his offspring. Check them out!

a few offs

loyful Spring

**Reds Monarch LV** 

**Miss Red Rock LV** 

Iron Penny LV

**Eves Victory LV** 

Sittin Pretty LV