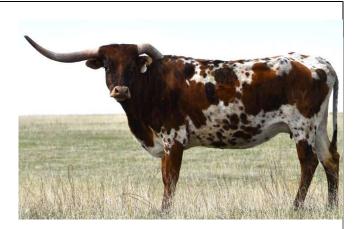

#### **MORNING DOVE 218**

DOB: 8/31/2018

PCC Evader CR Desert Dove LLL Gunsmoke's Molly

Comments: She has been exposed to RED IRON (full brother to DRAG IRON with over 100" Total horn). A very balanced cow with excellent conformation and color. She has a beautiful lateral roll to her horn set and is easy to work around. She is a good milker and mother. She has a good pedigree for horn and color with Peacemaker, Ringa Dinger, and Gunman in her ancestry.

#### **CONSIGNOR: Mike & Linda Metcalfe**